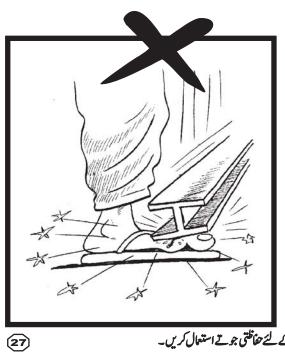

تغیرات کی جگہوں پر پاؤں کی حفاظت کے لئے حفاظتی جوتے استعال کریں۔

بھاری وزن کو دھکیلتے وقت میکا کئی طریقے استعمال کریں۔

دهاتی سلاخوں کوصفائی کے ساتھ ذخیرہ کریں تا کہان کی وجہ سے ٹھوکر گلنے کا امکان نہ ہو۔